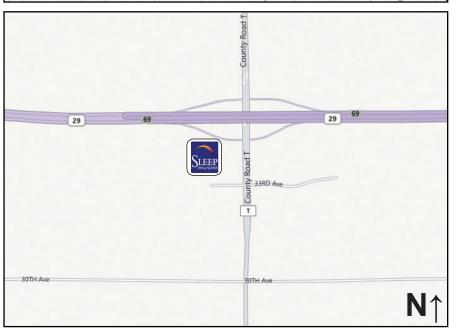

## LOCATION & DIRECTIONS

Located west of Chippewa Falls and north of Eau Claire just off Highway 29 (exit 69) and County Highway T

## Driving From St. Paul, MN

- 1. Travel on **I-94 East** entering Wisconsin, travel approximately 70 miles.
- 2. Take **exit 52** onto **WI Highway 29 East** for Chippewa Falls & Green Bay, continue to travel on Highway 29 for approximately 9 miles.
- 3. Take **exit 69** onto **County Highway T**. and turn right onto County Highway T traveling south.
- 4. Turn **right** onto **33rd avenue** at stop lights, Sleep Inn & Suites Conference Center is located on right next to Cenex & 29 Pines.

## Driving From Madison, WI

- 1. Travel north **I-94 West**, travel approximately 163 miles.
- 2. Take **exit 70** onto **US Highway 53 North** for Eau Claire and Chippewa Falls.
- Keep right at the fork to continue towards US Hwy. 53 North, merge onto US Hwy. 53 and keep left travel approximately 10 miles on US Hwy. 53 North.
- 4. Take exit 95B onto **WI Highway 29 West** for Menomonie, travel approximately 6 miles.
- 5. Take **exit 69** onto **County Highway T**. and turn left onto County Highway T traveling south.
- 6. Turn **right** onto **33rd avenue** at stop lights, Sleep Inn & Suites Conference Center is located on right next to Cenex & 29 Pines.