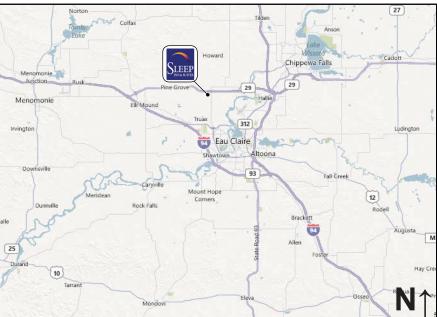

## LOCATION & DIRECTIONS

Located west of Chippewa Falls and north of Eau Claire just off Highway 29 (exit 69) and County Highway T