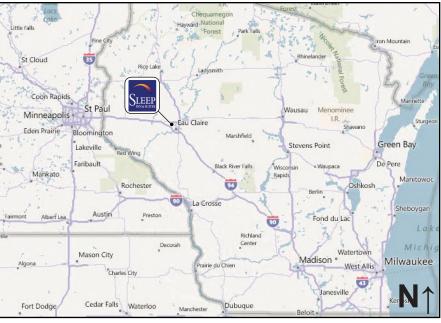

## LOCATION & DIRECTIONS

Located west of Chippewa Falls and north of Eau Claire just off Highway 29 (exit 69) and County Highway T